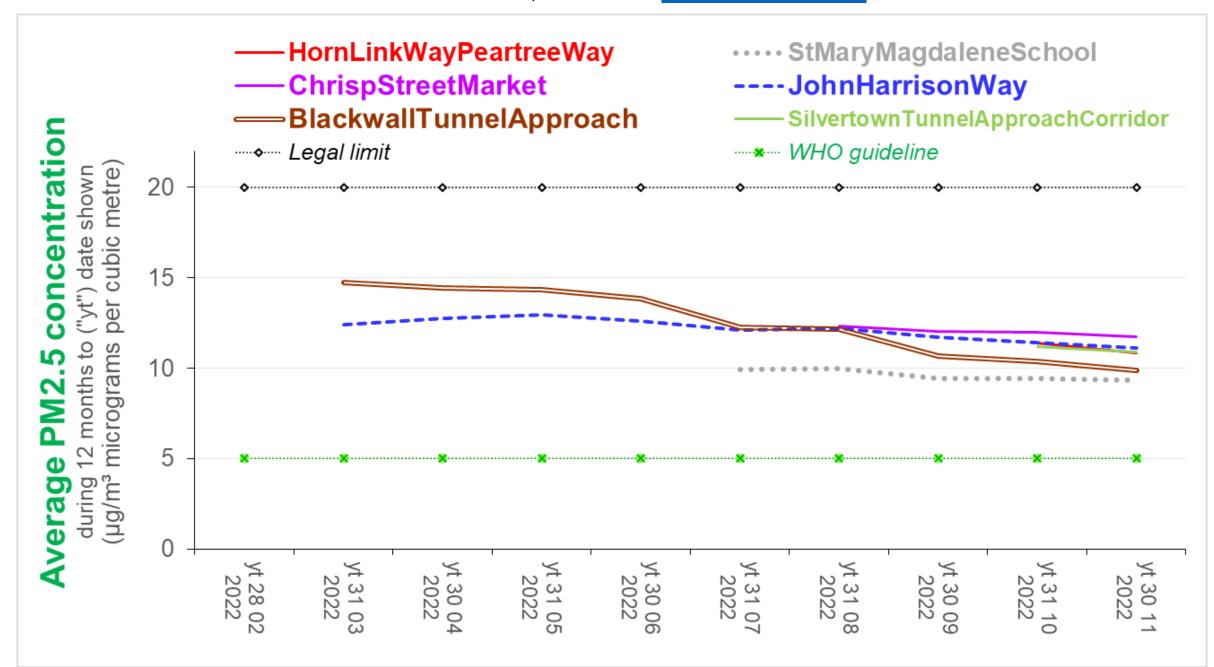

# **Locations of London Air monitors**

#### Morrisons Blackwall Tunnel ABERFELDY VILLAGE Approach 🦳 Wren Close POPLAR LEAMOU LMMO BENINSULA S E India Dock Rd Hoola Tower Ext Trinity Buoy Wha um of 🔝 Billingsgate Market lands A1261 ANARY WHARF Britannia Gate The 02 **⊖** Jubilee **Park** Marsh Wall Greenwich Peninsula Golf Range Rusiness c 6 RiverTI Tunnel Isle of Dogs Avenue **John Harrison** GREE CHWay Mudchute Park and Farm Primarl IKEA Greenwich Millwall Park NE Woolwich Flyover A206 A29 Island Gardens River Thames **Trafalgar Road** Old Roy aval College Cutty Sark

# **Locations of Breathe London monitors**



Based on London Air (data provisional for most months of 2022)



Based on London Air (data provisional for most months of 2022)