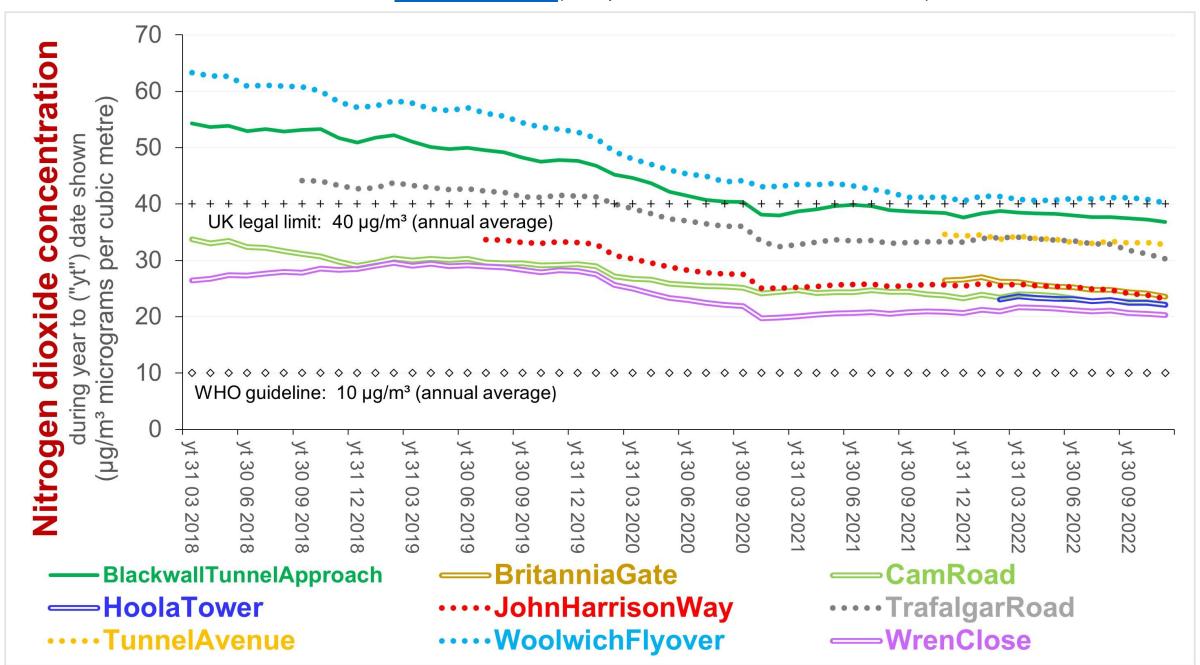

# **Locations of Breathe London monitors**

Based on London Air (data provisional for most months of 2022)

Based on London Air (data provisional for most months of 2022)