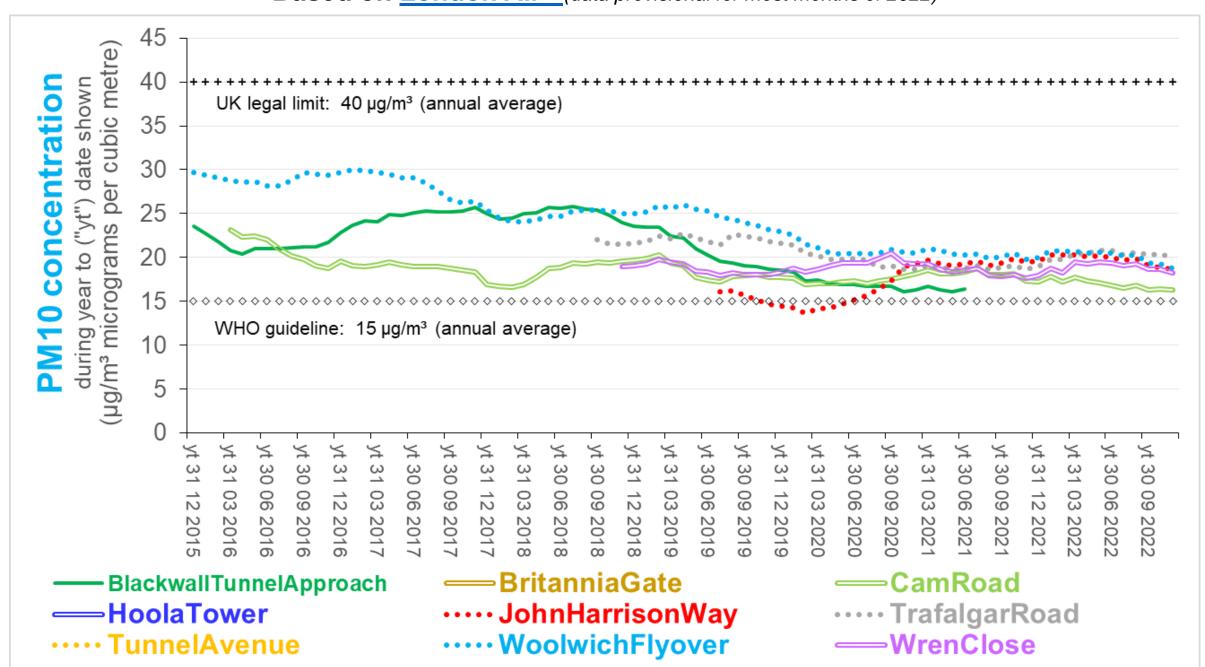

# **Locations of Breathe London monitors**

Based on London Air (data provisional for most months of 2022)

Based on London Air (data provisional for most months of 2022)