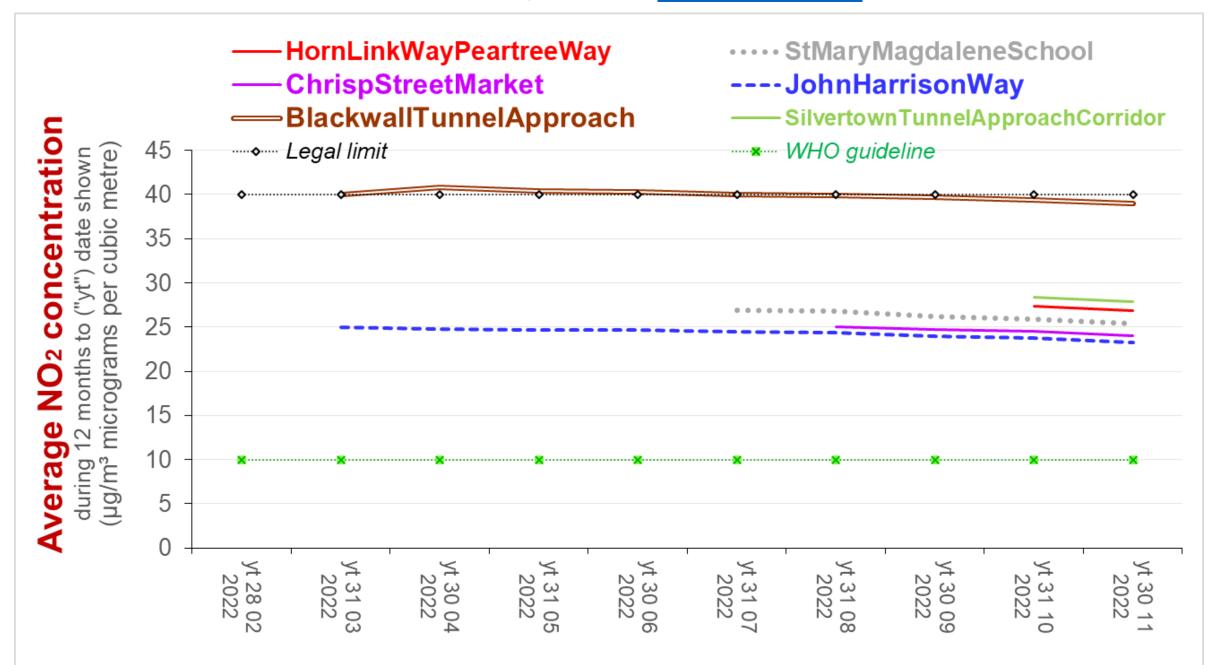

# **Locations of London Air monitors**

#### Morrisons Blackwall Tunnel ABERFELDY VILLAGE Approach 🦳 Wren Close POPLAR LEAMOU LMMO BENINSULA S E India Dock Rd Hoola Tower Ext Trinity Buoy Wha um of 🔝 Billingsgate Market lands A1261 ANARY WHARF Britannia Gate The 02 **⊖** Jubilee **Park** Marsh Wall Greenwich Peninsula Golf Range Rusiness c 6 RiverTI Tunnel Isle of Dogs Avenue **John Harrison** GREE CHWay Mudchute Park and Farm Primarl IKEA Greenwich Millwall Park NE Woolwich Flyover A206 A29 Island Gardens River Thames **Trafalgar Road** Old Roy aval College Cutty Sark

# **Locations of Breathe London monitors**



Based on London Air (data provisional for most months of 2022)



Based on London Air (data provisional for most months of 2022)