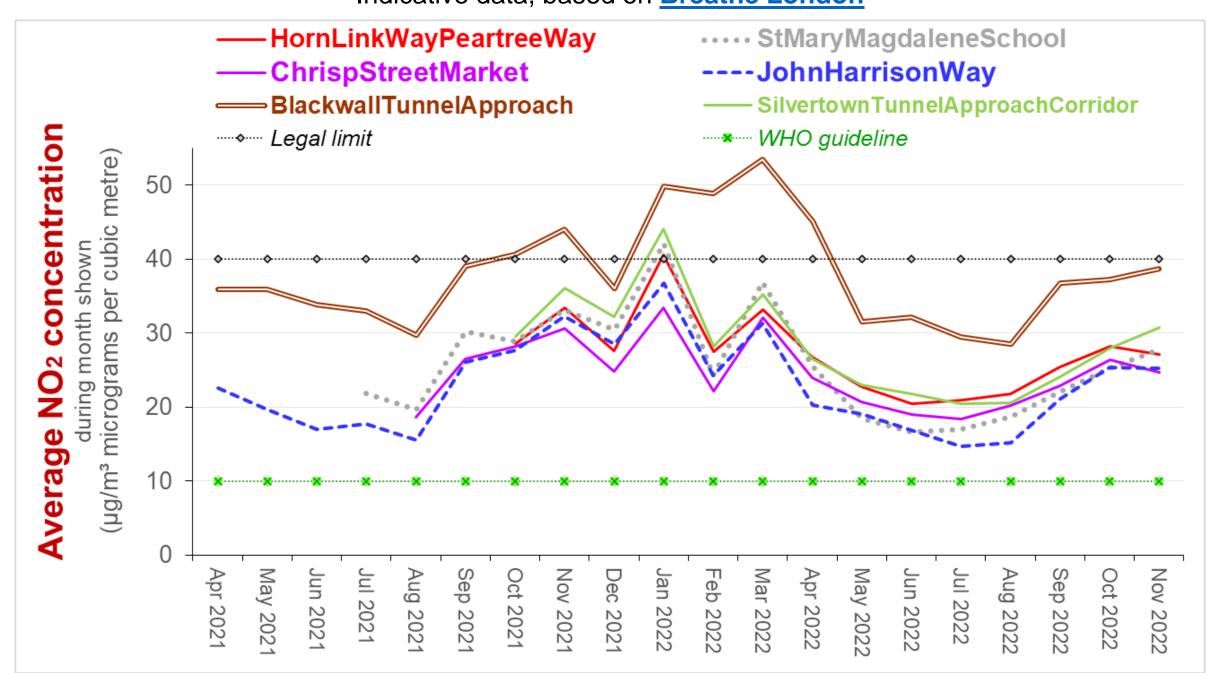

# **Locations of London Air monitors**

#### Morrisons Blackwall Tunnel ABERFELDY VILLAGE Approach 🦳 Wren Close POPLAR LEAMOU LMMO BENINSULA S E India Dock Rd Hoola Tower Ext Trinity Buoy Wha um of 🔝 Billingsgate Market lands A1261 ANARY WHARF Britannia Gate The 02 **⊖** Jubilee **Park** Marsh Wall Greenwich Peninsula Golf Range Rusiness c 6 RiverTI Tunnel Isle of Dogs Avenue **John Harrison** GREE CHWay Mudchute Park and Farm Primarl IKEA Greenwich Millwall Park NE Woolwich Flyover A206 A29 Island Gardens River Thames **Trafalgar Road** Old Roy aval College Cutty Sark

# **Locations of Breathe London monitors**



Based on London Air (data provisional for most months of 2022)



Based on London Air (data provisional for most months of 2022)