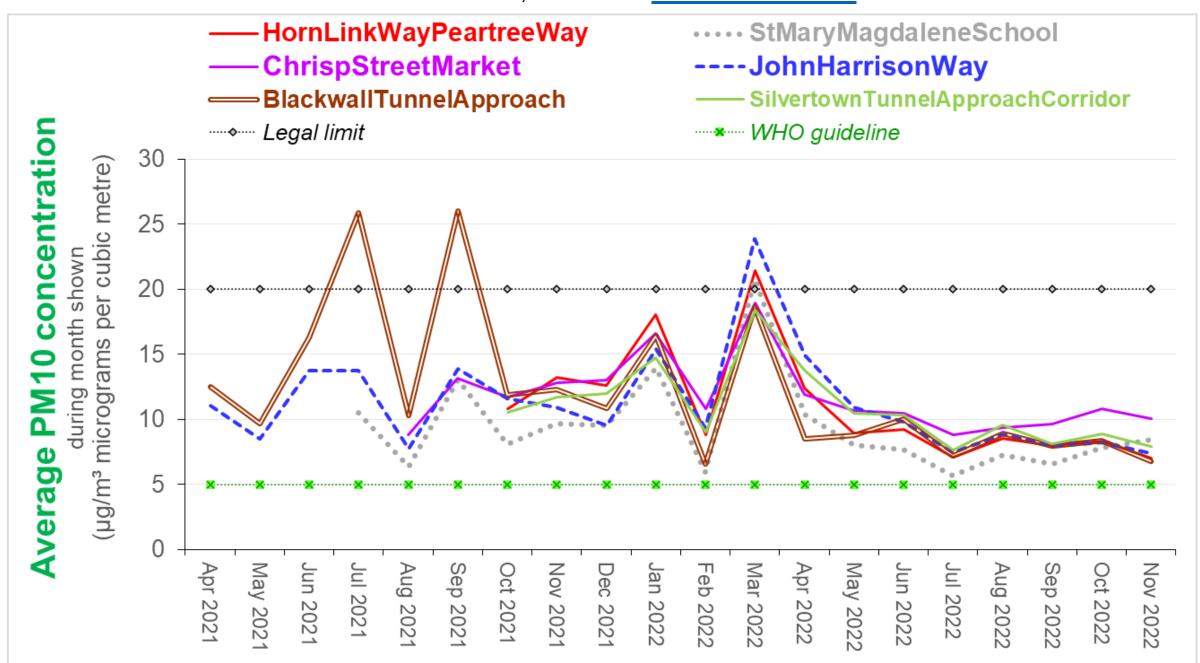

# **Locations of London Air monitors**

#### Morrisons Blackwall Tunnel ABERFELDY VILLAGE Approach 🦳 Wren Close POPLAR LEAMOU LMMO BENINSULA S E India Dock Rd Hoola Tower Ext Trinity Buoy Wha um of 🔝 Billingsgate Market lands A1261 ANARY WHARF Britannia Gate The 02 **⊖** Jubilee **Park** Marsh Wall Greenwich Peninsula Golf Range Rusiness c 6 RiverTI Tunnel Isle of Dogs Avenue **John Harrison** GREE CHWay Mudchute Park and Farm Primarl IKEA Greenwich Millwall Park NE Woolwich Flyover A206 A29 Island Gardens River Thames **Trafalgar Road** Old Roy aval College Cutty Sark

# **Locations of Breathe London monitors**



Based on London Air (data provisional for most months of 2022)



Based on London Air (data provisional for most months of 2022)