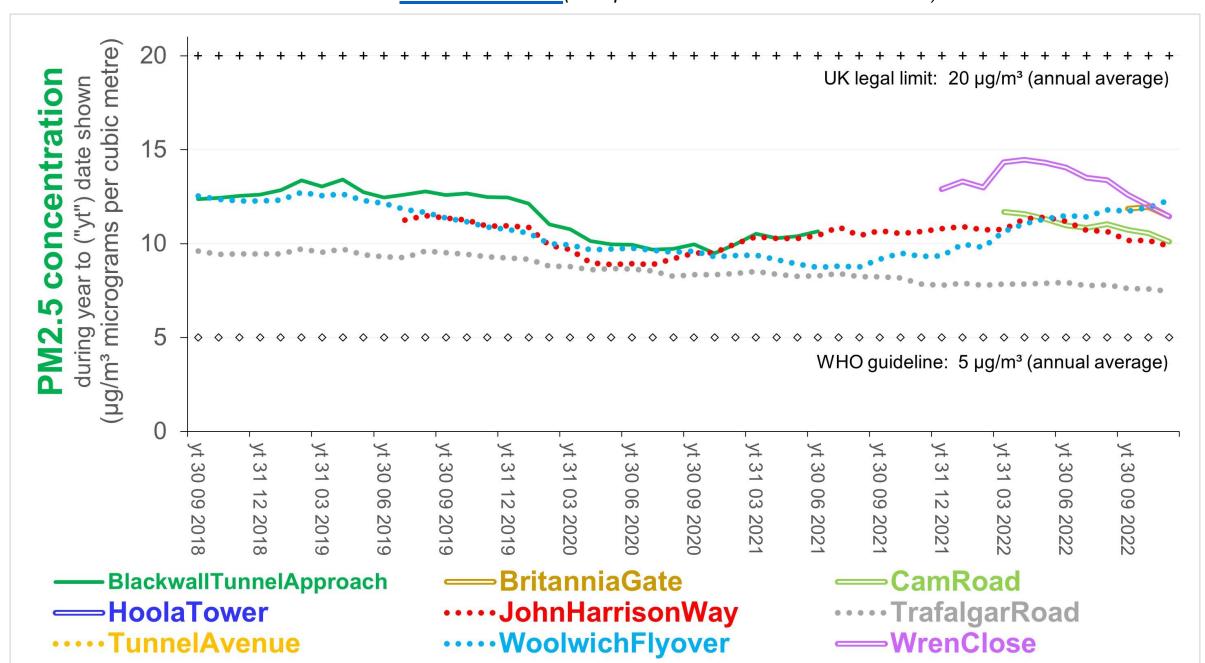

# **Locations of Breathe London monitors**

Based on London Air (data provisional for most months of 2022)

Based on London Air (data provisional for most months of 2022)